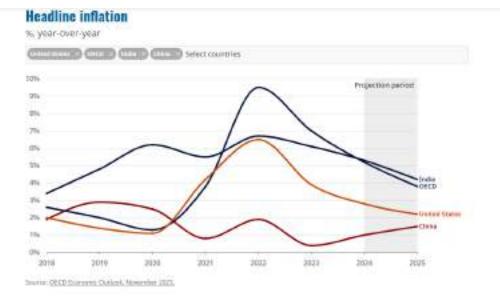

|

In the absence of further large shocks to food and energy prices, projected headline inflation is expected to return to levels consistent with central bank targets in most major economies by the end of 2025. Annual OECD headline inflation is expected to fall gradually to 5.2% and 3.8% in 2024 and 2025 respectively, from 7.0% in 2023.



The Indian economy exhibited robust resilience in 2022-23 amidst a global turmoil following the war in Ukraine, and recorded a growth of 7.0 per cent, the highest among major economies in the world. Barring the Omicron wave scare early in the year 2022, COVID-19 was largely on the ebb for most part of the year helping in restoration of consumer and business confidence. Contact-intensive activity gradually resuscitated during the year and the release of pent-up demand bolstered domestic activity. Sound macroeconomic fundamentals, a resilient financial system reflected in healthy balance sheets of banks and non-banking financial companies (NBFCs), and a deleveraged corporate sector imparted resilience to counter the adverse global spillovers.

India exhibited robust growth in 2022-23 amids