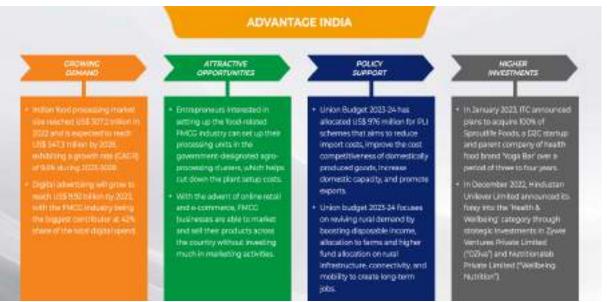

C, Lakmé and other companies (that have dominated the Indian market for decades) are now competing with D2C-focused start-ups such as Mamaearth, The Moms Co., Bey Bee, Azah, Nua and Pee Safe. Market giants such as Revlon and Lotus took ~20 years to reach the Rs. 100 crore (US\$ 13.4 million) revenue mark, while new-age D2C brands such as Mamaearth and Sugar took four and eight years, respectively, to achieve that milestone. Advertising volumes on television recorded healthy growth in the July-September quarter, registering 461 million seconds of advertising, which is the highest in 2021. FMCG continued to maintain its leadership position with 29% growth in ad volumes against the same period in 2019. Even the e-commerce sector showed a healthy 26% jump over 2020.

#### Advantages to India



**Recent Developments** 

# Some of the recent developments in the FMCG sector are as follows:

- In June 2023, Skincare brand VLCC acquires men's grooming brand Ustraa.
- In May 2023, Reliance Retail Ventures completes acquisition of controlling stake in Lotus Chocolate.
- In January 2023, ITC has announced plans to acquire 100% of Sproutlife Foods (SFPL), a direct-toconsumer (D2C) startup and parent company of health food brand 'Yoga Bar' over a period of three to four years.
- In January 2023, ITC opened 59 acres food processing plant in Telangana, that will make in phases biscuits, chips, noodles as well as atta that ITC markets under its popular brands, including Sunfeast and Aashirvaad.
- In December 2022, Hindustan Unilever Limited (HUL) announced its foray into the 'Health & Well