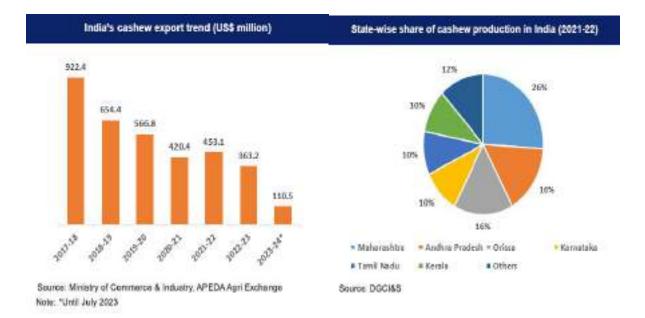

layed a key role in the growth of the Indian cashew industry, which accounts for almost half of the domestic and export demand for cashew kernels in the country. To address the same, the Department of Agriculture, Cooperation and Farmers Welfare (DAC&FW), under the Mission for Integrated Development of Horticulture (MIDH) and Rashtriya Krishi Vikas Yojana (RKVY), had implemented various initiatives that led to increased domestic production of cashew. It includes massive area expansion under cashew cultivation and replacing senile cashew plantations with high-yielding varieties in traditional and non-traditional states. DAC&FW also approved the roadmap program to extend the cashew cultivation area by 1.20 lakh hectares presented by the Directorate of Cashew nut & Cocoa Development (DCCD).



India exports cashews to over 60 countries spread across different parts of the world. The key export destinations for India are UAE, Japan, Netherlands, Saudi Arabia, the USA, the UK, Canada, France, Israel, and Italy. As per the APEDA statistics on the exports of cashew kernels and cashew nut shell liquid, UAE was the largest importer of Indian cashews, valued at US\$ 127 million, accounting for 34.9% of overall exports during 2022-23 as compared to US\$ 131.5 million in the previous year. In FY23, in volume terms, India's cashew exports to UAE stood at 17.21 million kg, growing by 3.54% from 16.6 million kg of exports recorded in the previous year.

The Netherlands and Japan were among the top three importers of Indian cashews, with a share of exports at 10% each. India's cashew expor