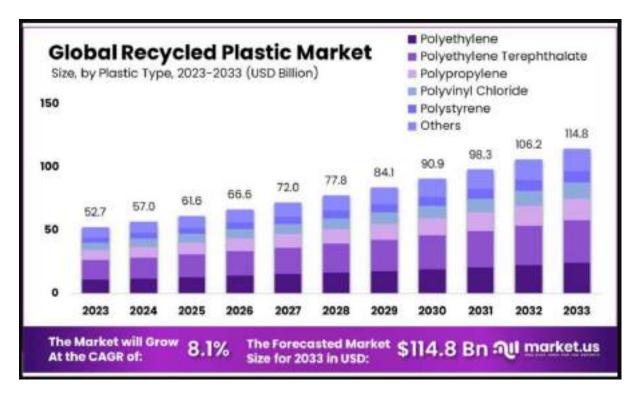

he rising automotive production, increasing demand for textiles, growing construction industry and the rising use of recycled plastics in these industries.

The **Recycled Plastics Market** size is expected to be worth around **USD 114.8 billion by 2033**, from **USD 52.7 billion in 2023**, growing at **a CAGR of 8.1%** during the forecast period from 2023 to 2033.

The market is expected to grow due to an increase in plastic consumption for lightweight components. These components are used in many industries, including electrical & electronic and building & construction.

Due to the increase in online sales of personal care products and Personal Protective Equipment products. This market report gives an overview of the Recycled Plastics market growth, value, size, and other key factors.



- Market Growth Projection: The recycled plastics market is anticipated to reach a value of approximately USD 114.8 billion by 2033, showing a substantial growth from USD 52.7 billion in 2023, with an estimated CAGR of 8.1% during the forecast period.
- **Drivers of Growth:** Industry Demand Increased usage of plastics in various sectors, notably in lightweight components for electrical & electronic and building & construction industries, contributes to market expansion. Online Sales The surge in online sales of personal care and protective equipment products further fuels market growth.
- **Plastic Types and Usage:** Polyethylene Terephthalate (PET) Dominates the market share (29.3%) due to its extensive use in packaging across industries like food & beverage, consumer goods, and indust