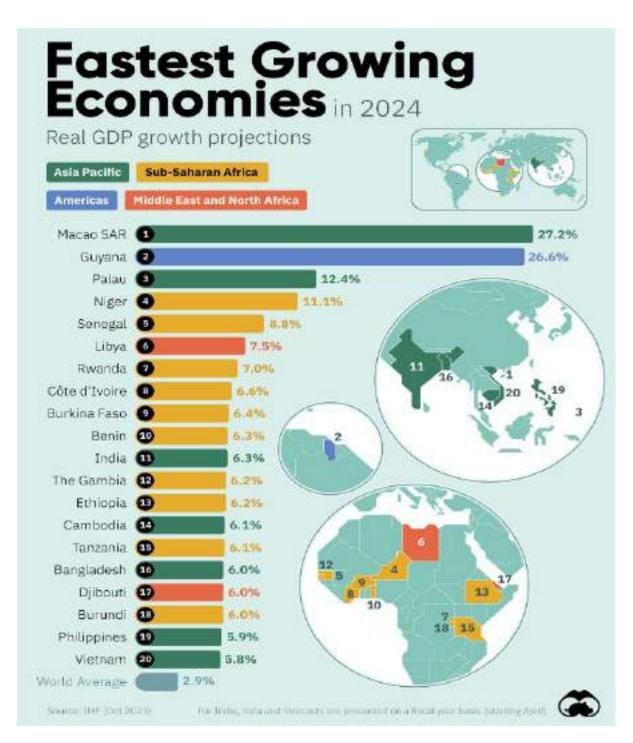

et employment rate needs to grow by 1.5% per annum from 2023 to 2030 to achieve 8-8.5% GDP growth between same time period. India's current account deficit (CAD) decreases to US\$ 9.2 billion in Q1 of 2023-24 from US\$ 17.9 billion in Q1 of 2022–2023.

**India's economy demonstrated resilience in the first quarter of the fiscal year 2023-24, with a GDP growth rate of 7.8 percent.** This growth marks an improvement from the 6.1 percent growth observed in the previous quarter of fiscal year 2022-23 (January-March).

The National Statistical Office (NSO), under the Ministry of Statistics and Programme Implementation, has released the GDP estimates for the first quarter (April-June) of the fiscal year 2023-24. These estimates include GDP figures at both Constant (2011-12) and Current Prices.



*Source:* <u>https://www.visualcapitalist.com/ranked-the-fastest-growing-economies-in-2024/</u>

Exports fared remarkably well during the pandemic and aided recovery when all other growth engines were losing steam in terms of their contribution to GDP. Going forward, the contribution of merchandise exports may waver as several of India's trade partners witness an economic slowdown. According to Mr. Piyush Goyal, Minister of Commerce and Industry, Consumer Affairs, Food and Public Distribution and Textiles, Indian exports are expected to reach US\$ 1 trillion by 2030.

Real Gross Domestic Product (GDP) increased by 6.3 per cent year-on-year (y-o-y) in Q2:2022-23 after an increase of 13.5 per cent in Q1. Aggregate demand conditions have been supported by pent-up spending and discretionary