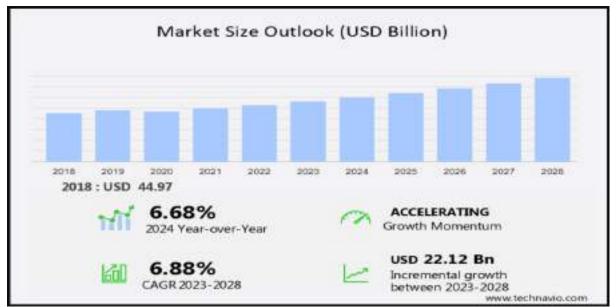

(PTA), dimethyl ester dimethyl

terephthalate (DMT), and monoethylene glycol (MEG). These synthetic fibers are used extensively for manufacturing apparel such as shirts, pants, jackets, and hats, and home furnishings such as bed sheets, blankets, and upholstered furniture fabrics. Polyester fiber is used for cushioning and insulation purposes in comforters, pillows, and upholstery padding. Nylon fiber is exceptionally elastic and stronger than polyester fiber. It has superior abrasion resistance and is easy to wash and dye in a wide range of colors. Fabric made from nylon is smooth, soft, light in weight, and highly resilient and is used for a variety of applications. Thus, the rising demand for synthetic textiles such as Polyester and Nylon is expected to drive the growth of the market.



This market segments the recycled plastics market by end-user (packaging, construction, automotive, electrical and electronics, and others), type (PET, HDPE, LDPE, PP and others), and geography (APAC, Europe, MEA, North America and South America).

The APAC region led the recycled plastics market in 2019, followed by Europe, North America, MEA, and South America. During the forecast period, the APAC region is expected to register the highest incremental growth due to several factors such as the rising automotive production, increasing demand for textiles, growing construction industry and the rising use of recycled plastics in these industries.

The **Recycled Plastics Market** size is expected to be worth around **USD 114.8 billion by 2033**, from **USD 52.7 billion in 2023**, growing a