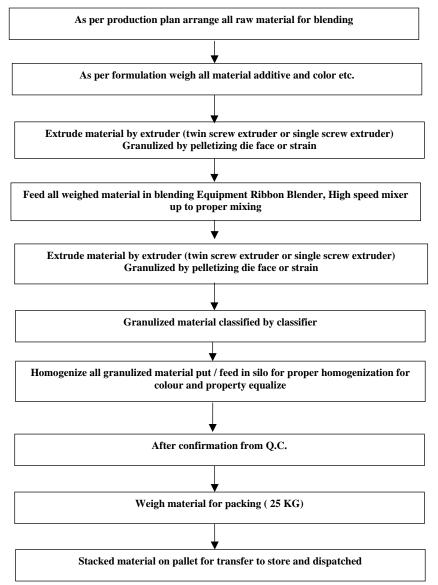

| MT          | 0<br>MTPA    | MTPA        |          |
| Compound)         | A            |             |              | A            |             |             | WIIFA        |             |          |
| Total             | 18,600       | 16,800      | 1,920.5      | 18,600       | 16,800      | 759.74      | 18,600       | 16,800      | 308.375  |
|                   | MTP          | MTPA        | 75 MT        | MTP          | MTPA        | 5           | MTPA         | MTPA        | MT       |
|                   | Α            |             |              | Α            |             | MT          |              |             |          |

# Manufacturing process of Polymer compound

The brief details of manufacturing process of polymer compound are depicted through below flowchart



#### **Manufacturing of Recycled Material**

In Fiscal 2019-20, our Company acquired 'Recycled and Trading Compounds Division' of group concern 'Vikas Ecotech Limited' under a scheme of arrangement approved by National Company Law Tribunal, Principal Bench, New Delhi.

Our Company aimed to initiate manufacturing of Recycled Materials after acquisition of 'Recycled and Trading Compounds Division' under scheme of arrangement approved by National Company Law Tribunal, Principal Bench, New Delhi at optimal level. However due to outbreak of ongoing COVID-19, the manufacturing facility is operating at minimal capacity utilization.

Our Company is in the process of starting the manufacturing of recycled material in phased manner in adherence

with guidelines issued by Government of India and St