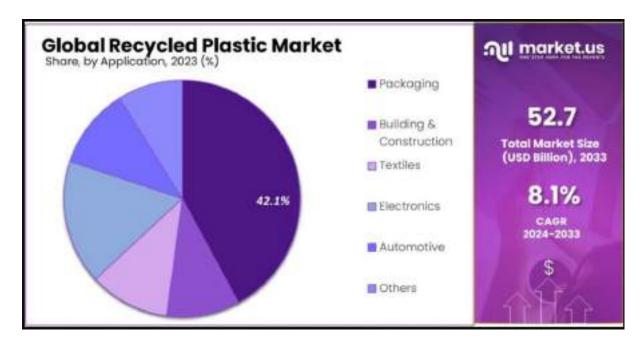

of laboratory apparatus, medical gadgets, packaging, and labels due to its exceptional chemical and mechanical qualities. It possesses remarkable mechanical strength and is very resistant to numerous chemical solvents, bases, and acids. It is one of the most widely used plastic formulations worldwide.

In the building and construction sector, where they can be used to create plastic hinges, piping systems, and highquality products for everyday use, PP components are also fatigue-resistant, which is advantageous. In addition, they can be utilized to make plastic hinges, carpets, rugs, and mats. Due to the expansion of the automotive, packaging of products, and building & construction industries, there will be a rise in the demand for recycled PP throughout the projection forecast period.



Source: <u>https://market.us/report/recycled-plastics-market/</u>

In accordance with the Plastic Waste Management Rules, 2018 (PWM Rules, 2018) based on information

submitted by 35 State Pollution Control Board or Pollution Control Committee (SPCBs/PCCs), a consolidated annual report for the year 2020-21 has been prepared, including State-wise observations of the current status of implementation of Plastic Waste Management Rules in each State/UT.

# Glimpse of Annual Report 2020-21 of CPCB; Source: https://cpcb.nic.in/annual-report/

During 2020-21, CPCB conducted 3 Board Meetings (190th, 191st, 192nd) via Virtual Conferencing due to pandemic related challenges. The Board took various major decisions to help CPCB achieve its intended goals in management and pollution control through re