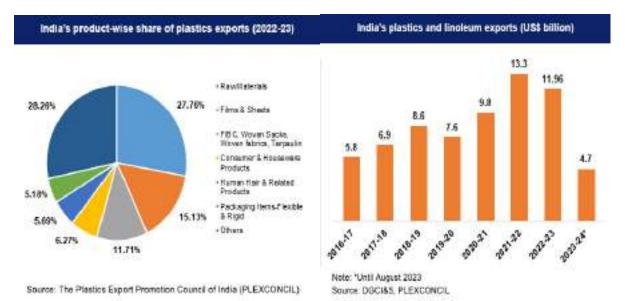

fishnets, floor coverings, medical items, packaging items, plastic films, pipes, raw materials, etc. The country majorly exports plastic raw materials, films, sheets, woven sacks, fabrics, and tarpaulin. The Government of India intends to take the plastic industry from a current level of Rs. 3 lakh crore (US\$ 37.8 billion) of economic activity to Rs. 10 lakh crore (US\$ 126 billion) in 4-5 years.

10 Plastic Parks have been approved in the country by The Department of Chemicals and Petrochemicals. Among these, six plastic parks have received final approval from the following states – Madhya Pradesh (two parks), Assam (one park), Tamil Nadu (one park), Odisha (one park), and Jharkhand (one park). These parks are intended to boost employment and attain environmentally sustainable growth.



In FY23, India's plastic exports stood at US\$ 11.96 billion. During this time period, the exports of writing instruments and stationery, medical items, plastic pipes and fittings increased by 22.7%, 18.0%, and 0.5% over the same time last year, respectively.

The cumulative exports of plastics and related materials during 2022-23 were valued at US\$ 11.96 billion. This was a 10.4% decrease from the 2021-22 exports valued at US\$ 13.35 billion. Plastic raw materials were the largest exported category and constituted 27.76% of the total exports in 2022-23; it recorded a growth of 21.5% over the previous year. Plastic films and sheets were the second largest category, comprising 15.13% of the total exports, but declined by 10.6% over the previous year.

India exports plastic to more than 2